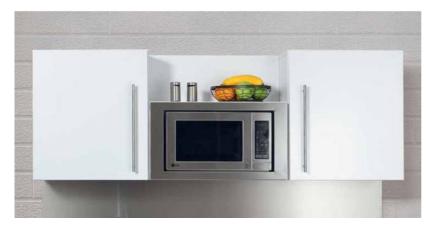

## Wall cupboard MICROWAVE

### The wall cupboard consits of

- Metal cabinet with integrated ventilation system
- LG MH 6044 V stainless steel (or equivalent)
  Device visible and installed in the wall cupboard

| output       | 700 W / 5 performance levels<br>1000 W /Grill | weight                      | Ca. 11.00 kg       |
|--------------|-----------------------------------------------|-----------------------------|--------------------|
| Power supply | 220-230 V / 50 Hz                             |                             |                    |
| oven         | Ca. 20 Liter                                  | Dimensions<br>(W/D/H) in cm | 45,5 x 29.4 x 25.2 |