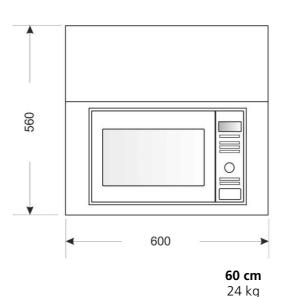

#### Available in widths

**-** 60 cm

### The wall cupboard consits of

- Metal cabinet with integrated ventilation system
- LG MH 6044 V stainless steel (or equivalent)
  Device visible and installed in the wall cupboard

| output       | 700 W / 5 performance levels<br>1000 W /Grill | weight                      | Ca. 11.00 kg       |
|--------------|-----------------------------------------------|-----------------------------|--------------------|
| Power supply | 220-230 V / 50 Hz                             |                             |                    |
| oven         | Ca. 20 Liter                                  | Dimensions<br>(W/D/H) in cm | 45,5 x 29.4 x 25.2 |