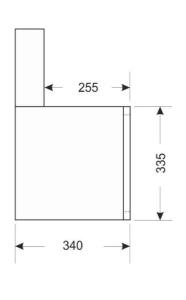

### The wall cupboard consits of

- Metal cabinet with integrated ventilation system
- LG MH 6044 V stainless steel (or equivalent)
  Device visible and installed in the wall cupboard

| output       | 700 W / 5 performance levels<br>1000 W /Grill | weight                      | Ca. 11.00 kg       |
|--------------|-----------------------------------------------|-----------------------------|--------------------|
| Power supply | 220-230 V / 50 Hz                             |                             |                    |
| oven         | Ca. 20 Liter                                  | Dimensions<br>(W/D/H) in cm | 45,5 x 29.4 x 25.2 |