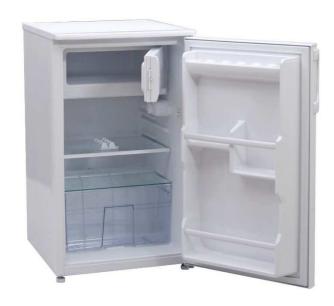

## refrigerator KU 1101 A++

| Technical specification                    |          |            | Equipment                          |     |
|--------------------------------------------|----------|------------|------------------------------------|-----|
| Energy efficiency class                    |          | A++        | Storage rack, adjustable           | -   |
| Energy consumption                         | kWh/Jahr | 95         | Glass shelves, fixed               | 2   |
| Gross capacity, cooling                    | L        | 74         | Vegetable drawers                  | 1   |
| Usful capacity, cooling                    | L        | 73         | Door rack, fixed                   | 3   |
| Gross capacity, freezing part              | L        | 10         | egg trays                          | 1   |
| Usful capacity, freezing part              | L        | 8          | Ice cube tray                      | 1   |
| Star rating                                |          | **         | Back containing assembly materials | YES |
| Storage period in the event of malfunction | Std.     | -          | Guarantee<br>documents             | YES |
| Freezing capacity                          | kg/24h   | -          | User instructions                  | YES |
| Klima class                                |          | ST/N       |                                    |     |
| Power supply                               | V/Hz     | 220-240/50 |                                    |     |
| Max. power consumption                     | Watt     | 125        |                                    |     |
| Device ground high                         | mm       | 820        |                                    |     |
| Width                                      | mm       | 480        |                                    |     |
| Deep                                       | mm       | 560        |                                    |     |