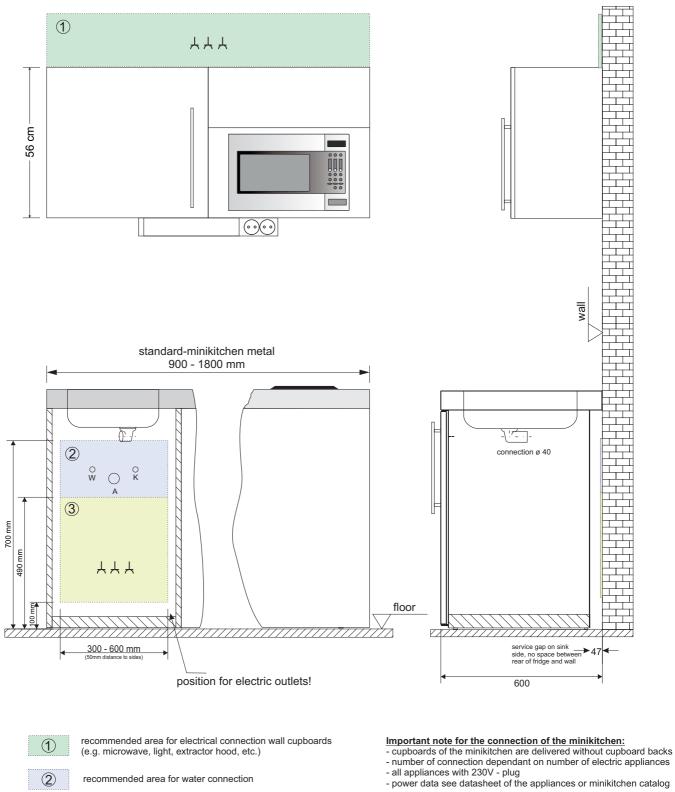

## **CONNECTION - SCHEME**

- minikitchen and wall cupboards -

- recommended area for electrical connection minikitchen (e.g. fridge, microwave, dish-washer, oven, etc.)

3

Important note !!! Drawing: Right hand hobs and left hand bowl. Please check before installing which hob or bowl side you have and fix service connection accordingly.