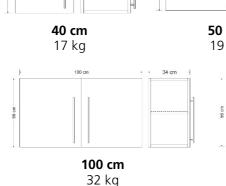

#### Available in widths

- **-** 40 cm
- **-** 50 cm
- **-** 90 cm
- **-** 100 cm
- **-** 120 cm
- **-** 150 cm