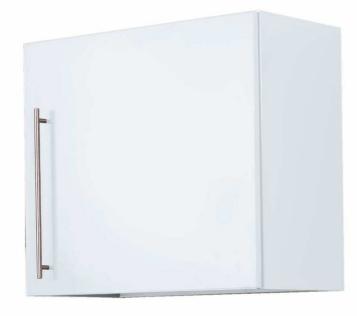

## Wall cupboard METAL H560

### The wall cupboard consits of

- Powder-coated body
  Filled double-walled fronts, powder-coated, metallic standard handle
- Softclose doors and shelf inserts which can be flexibly installed
- Optionally available with bar or arch handles or in the classic version with a concealed handle strip