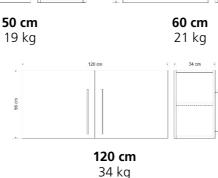

#### Available in widths

- **-** 40 cm
- **-** 50 cm
- **-** 90 cm
- **-** 100 cm
- **-** 120 cm
- **-** 150 cm