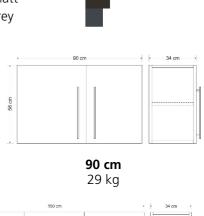

#### Available in widths

- **-** 40 cm
- **-** 50 cm
- **-** 90 cm
- **-** 100 cm
- **-** 120 cm
- **-** 150 cm