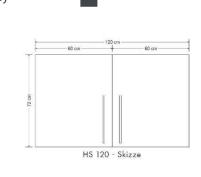

#### Available in widths

- **-** 40 cm
- **-** 50 cm
- **-** 60 cm
- **-** 100 cm
- **-** 120 cm

#### **Available colors**

- **w**hite
- Stainless steel
- bordeaux red
- green apple
- sand

HS 100 - Skizze

100 cm

34 kg

- Mocca metallic
- black matt
- Slate grey

120 cm

35 kg