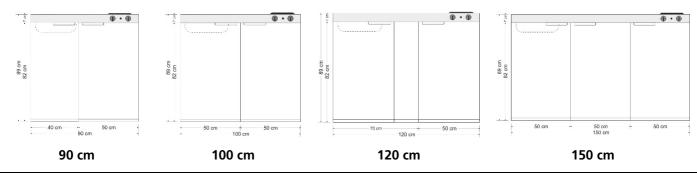

## **Jata sheet** Minikitchen KITCHENLINE





## Available in widths

- 90 cm
- 100 cm
- 120 cm
- 150 cm

## Available colors

- white
- bordeaux red
- green apple
- sand
- Mocca metallic
- black matt



## The kitchen consits of

- 4\* refrigerator 50 cm
- stove-sink unit combination Stengel Left or right oven parts possible
- Metal cupboard, Filled double-walled fronts, powder-coated, standard handle



The kitchen can be **optionally** supplied with the following electrical appliances:



The compact kitchen is partially assembled and packaged plug-ready.

Oven supplied as a separate package. Oven is supplier without connecting cable.

An outlet and overflow set and operating instructions are also enclosed. Supplied without valve and siphon.