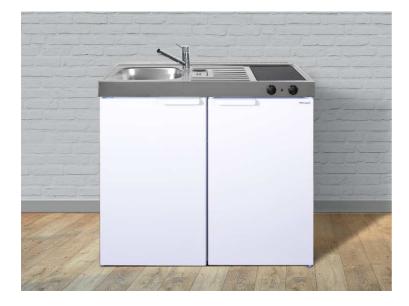

## **Jata sheet** Minikitchen KITCHENLINE

## The kitchen consits of

- 4\* refrigerator 50 cm
- stove-sink unit combination Stengel Left or right oven parts possible
- Metal cupboard, Filled double-walled fronts, powder-coated, standard handle

The kitchen can be **optionally** supplied with the following electrical appliances: