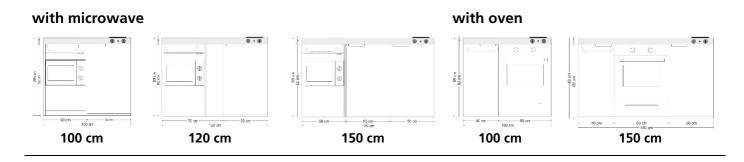

## The kitchen consits of

- 4\* refrigerator 50 cm
- stove-sink unit combination Stengel Left or right oven parts possible
- Metal cupboard, Filled double-walled fronts, powder-coated, standard handle

The kitchen can be **optionally** supplied with the following electrical appliances: