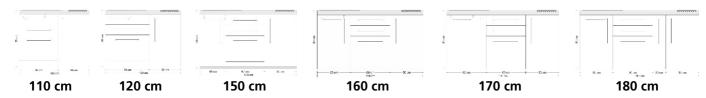

### Mini kitchen PREMIUMLINE

The kitchen can be **optionally** supplied with the following electrical appliances:

### with dishwasher

### with dishwasher and microwave

### with dishwasher and combi-microwave

### with oven

The compact kitchen is partially assembled and packaged plug-ready.

Oven/dishwasher supplied as a separate package. Oven is supplier **without** connecting cable.

An outlet and overflow set and operating instructions are also enclosed. Supplied without valve and siphon