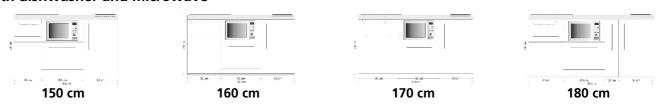

# Jata sheet

## Mini kitchen PREMIUMLINE





### Available in widths

- **-** 100 cm
- **-** 110 cm
- **-** 120 cm
- **-** 150 cm
- **-** 160 cm
- **-** 170 cm
- **-** 180 cm

#### **Available colors**

- **-** white
- stainless steel
- bordeaux red
- green apple
- sand
- Mocca metallic
- black matt
- Slate grey



### The kitchen consits of

- **-** 4\* refrigerator 50 cm
- stove-sink unit combination Stengel **Left or right oven parts possible**
- Metal cupboard, Filled double-walled fronts, powder-coated, standard handle



## Jata sheet

### Mini kitchen PREMIUMLINE



The kitchen can be **optionally** supplied with the following electrical appliances:

### with microwave



### with dishwasher



### with dishwasher and microwave



### with dishwasher and combi-microwave



### with oven



The compact kitchen is partially assembled and packaged plug-ready.

Oven/dishwasher supplied as a separate package. Oven is supplier **without** connecting cable.

An outlet and overflow set and operating instructions are also enclosed. Supplied without valve and siphon