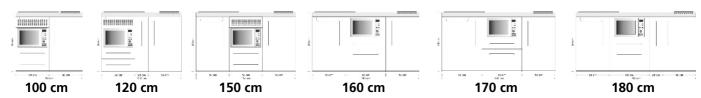

### Mini kitchen PREMIUMLINE

The kitchen can be **optionally** supplied with the following electrical appliances:

### with microwave