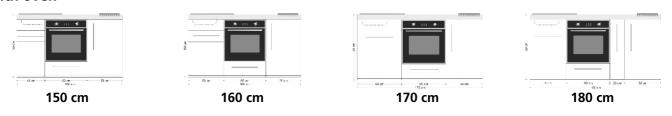

### with oven

The compact kitchen is partially assembled and packaged plug-ready.

Oven/dishwasher supplied as a separate package. Oven is supplier **without** connecting cable.

An outlet and overflow set and operating instructions are also enclosed. Supplied without valve and siphon