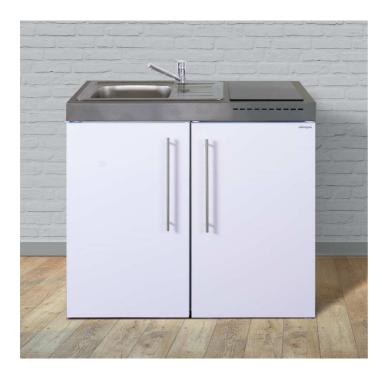

## Mini kitchen PREMIUMLINE

### The kitchen consits of

- **-** 4\* refrigerator 50 cm
- stove-sink unit combination Stengel **Left or right oven parts possible**
- Metal cupboard, Filled double-walled fronts, powder-coated, standard handle