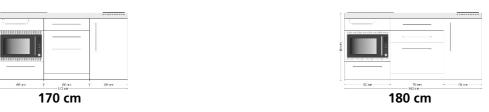

# Jata sheet

## Mini kitchen PREMIUMLINE





### Available in widths

- **-** 100 cm
- **-** 110 cm
- **-** 120 cm
- **-** 150 cm
- **-** 160 cm
- **-** 170 cm
- **-** 180 cm

#### **Available colors**

- **-** white
- stainless steel
- bordeaux red
- green apple
- sand
- Mocca metallic
- black matt
- Slate grey



### The kitchen consits of

- **-** 4\* refrigerator 50 cm
- stove-sink unit combination Stengel **Left or right oven parts possible**
- Metal cupboard, Filled double-walled fronts, powder-coated, standard handle



## Jata sheet

### Mini kitchen PREMIUMLINE



The kitchen can be **optionally** supplied with the following electrical appliances:

### with microwave



### with dishwasher



### with dishwasher and microwave



### with dishwasher and combi-microwave



### with oven



The compact kitchen is partially assembled and packaged plug-ready.

Oven/dishwasher supplied as a separate package. Oven is supplier **without** connecting cable.

An outlet and overflow set and operating instructions are also enclosed. Supplied without valve and siphon