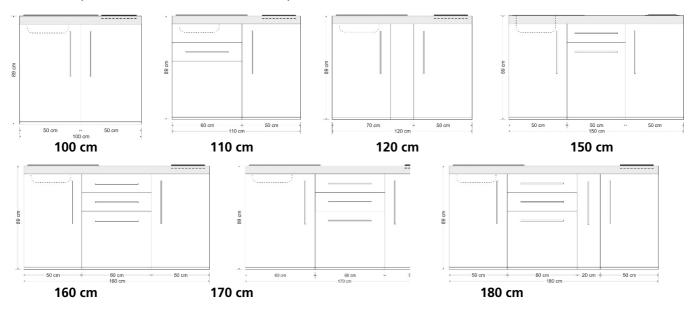

### Available in widths

- **-** 100 cm
- **-** 110 cm
- **-** 120 cm
- **-** 150 cm
- **-** 160 cm
- **-** 170 cm
- **-** 180 cm