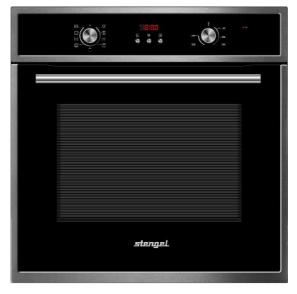

Jata shees Buil-in baking oven

## EBO9.3

Oven functions: upper heat, lower heat, upper/lower heat and grill / circulating air

| Energy aspects                                                                                                                                 |                                                                       |
|------------------------------------------------------------------------------------------------------------------------------------------------|-----------------------------------------------------------------------|
| Energy efficiency class<br>Power consumption oven<br>Power supply oven<br>Connected load oven<br>Noise level                                   | A<br>089-0.99 kWh<br>230/400 V 3N~<br>3000 W<br>58 dB                 |
| Equipment                                                                                                                                      |                                                                       |
| Thermostat<br>Timer<br>Display<br>Telescopic pull-outs<br>Side rails<br>Recessed knobs<br>Door glazing<br>Child safety device<br>Oven lighting | -<br>YES<br>YES<br>YES<br>YES<br>YES<br>-<br>YES                      |
| general specifications                                                                                                                         |                                                                       |
| design<br>Heating mode<br>Operating modes<br>baking volume<br>Coating oven                                                                     | Stainless steel<br>Conventional<br>9 functions<br>70 litres<br>Enamel |
| Included in delivery                                                                                                                           |                                                                       |
| Oven grate<br>Baking tray                                                                                                                      | 1<br>1                                                                |
| Dimensions                                                                                                                                     |                                                                       |
| Device ground (WxDxH))<br>Cardboard mass (WxDxH))<br>weight net<br>weight brut                                                                 | 595x595x575 mm<br>648x670x688 mm<br>30.50 kg<br>34.00 kg              |