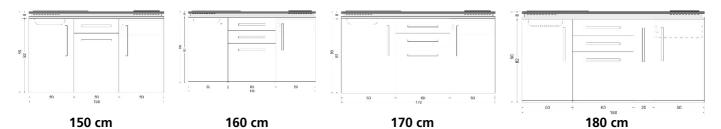

Jata sheet Mini kitchen DESIGNLINE





## Available in widths

- 150 cm
- 160 cm
- 170 cm
- 180 cm

## **Available colors**

- white
- stainless steel
- bordeaux red
- green apple
- sand
- Mocca metallic
  - black matt
- Slate grey



## The kitchen consits of

- 4\* refrigerator 50 cm
- Designline worktop with carrier frame design concrete-, oak or slate
  With built-in sink and mit eingebauter Spüle and optionally cooktop Left or right oven parts possible
  Metal cupboard, Filled double-walled fronts, powder-coated, design handle



Jata sheet Mini kitchen DESIGNLINE



The kitchen can be **optionally** supplied with the following electrical appliances:

## with microwave





The compact kitchen is partially assembled and packaged plug-ready. Oven/dishwasher supplied as a separate package. Oven is supplier **without** connecting cable. An outlet and overflow set and operating instructions are also enclosed. Supplied without valve and siphon