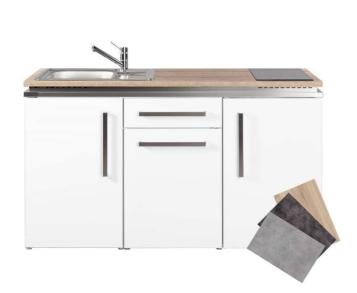

## The kitchen consits of

- 4\* refrigerator 50 cm
- Designline worktop with carrier frame design concrete-, oak or slate
  With built-in sink and mit eingebauter Spüle and optionally cooktop Left or right oven parts possible
  Metal cupboard, Filled double-walled fronts, powder-coated, design handle