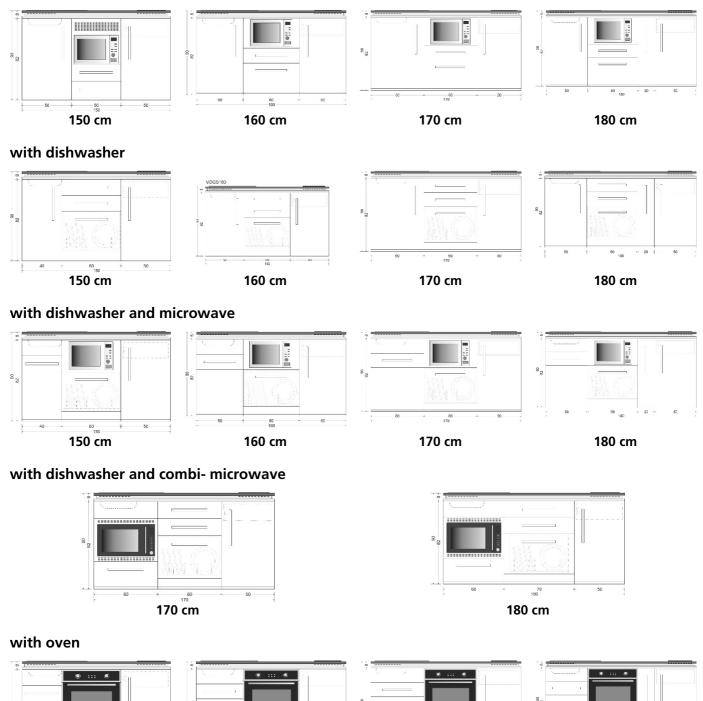

Jata sheet Mini kitchen DESIGNLINE

The kitchen can be **optionally** supplied with the following electrical appliances:

## with microwave

The compact kitchen is partially assembled and packaged plug-ready. Oven/dishwasher supplied as a separate package. Oven is supplier **without** connecting cable. An outlet and overflow set and operating instructions are also enclosed. Supplied without valve and siphon