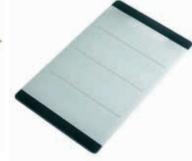

STRAINER INSERT FOR SINK

DRAWER ORGANIZER

CUTTING BOARD - WOOD

**CUTTING BOARD - GLASS** 