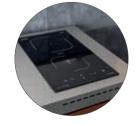

2 pcs with brake), interchangeable with height-adjustable feet (included in the delivery)
- > weatherproof and durable for outdoor use
- > supplied assembled and ready to plug in on wheels



#### **OPTIONAL EQUIPMENT:**

- stainless steel built-in sink including drain set, siphon, folding tap, glass cutting board and water connection set
- induction hob
- > fridge with 4\* freezer compartment, with uniform kitchen front

 $\ensuremath{^*}$  colour difference possible |  $\ensuremath{^{**}}$  only models with sink

technical changes and errors excepted. Delivery is made exclusively in accordance with our terms and conditions. Manufacturer of electrical appliances subject to change. Attention will be paid to branded appliances or standard.





BUILT-IN SINK WITH FOLDING TAP



CONNECTION



INDUCTION HOB

FRIDGE

#### WATER CONNECTION SET INCLUDES\*\*:

- > tap foldable pre-assembled
- > Gardena Water connection pre-assembled
- > 1/2" Uniflex water hose 5m with quick couplings
- > waste kit at the sink pre-assembled
- > flexible siphon/water drain enclosed

#### ELECTRICAL CONNECTION SET INCLUDES:

- splash-proof CEE plug, suitable CEE coupling 16A, 230V, 3-pole and Schuko plug 230V, with 5 m connection cable - pre-assembled
- > 3-way socket strip in the interior pre-assembled

# **SIZES AND MODELS**

#### MINI KITCHEN MO 120 A Dimensions 127 x 98 x 62 cm (WxHxD)

with adjustable feet (without wheels): 127x92-94x62cm WxHxD)



> With pull-out cupboard 20 cm and two hanging baskets

#### MINI KITCHEN MO 150 Dimensions 157 x 98 x 62 cm (WxHxD)

with adjustable feet (without w