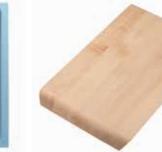

STRAINER INSERT FOR SINK

DRAWER ORGANIZER

CUTTING BOARD - WOOD

**CUTTING BOARD - GLASS** 