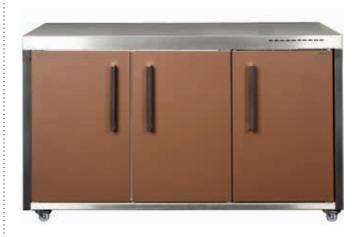

#### MINI KITCHEN MO 120 A Dimensions 127 x 98 x 62 cm (WxHxD)

with adjustable feet (without wheels): 127x92-94x62cm WxHxD)

> With pull-out cupboard 20 cm and two hanging baskets

# > OPTIONAL EQUIPMENT • sink including tap • Induction hob

• fridge

shown here with sink on the left and induction hob on the right, colour slate grey