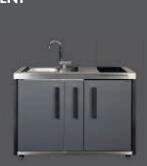

#### SIDE TABLE

#### DIMENSIONS: 62 X 98 X 62 CM (WxHxD)

- stable high-quality stainless steel standing table/serving trolley brushed and grounded
- > 3 shelves
- set of wheels (4 pcs.) interchangeable with height-adjustable feet (included in the delivery)
- > included water-repellent cover