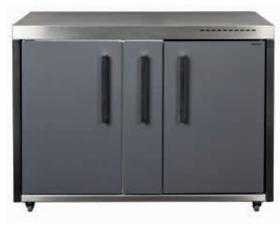

#### MINI KITCHEN MO 150 Dimensions 157 x 98 x 62 cm (WxHxD)

with adjustable feet (without wheels): 157x92-94x62cm WxHxD)

#### MINI KITCHEN MO 150 S Dimensions 157 x 98 x 62 cm (WxHxD)

with adjustable feet (without wheels): 157x92-94x62cm WxHxD)

> drawer with softclose and door in the middle cupboard