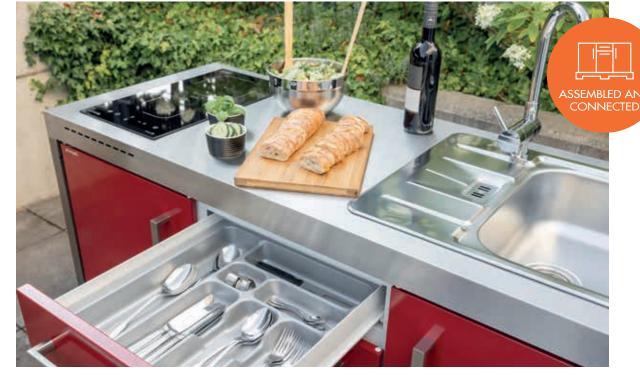

#### GENERAL

- > available in two sizes
- > high-quality stainless steel worktop Premium brushed and grounded
- metal base units in classic modern design, powder-coated, partly with shelf
- > filled double-walled premium fronts, coloured, powder-coated
- > modern matt stainless steel handles
- > electrical connection set with splash-proof CEE plug and 3-way socket strip
- > set for water connection (for kitchen with sink)
- water-repellent cover made of robust in a noble textile look (included with delivery)
- galvanised wheels, 4 pcs. (2 pcs with brake), interchangeable with height-adjustable feet (included in the delivery)
- > weatherproof and durable for outdoor use
- > supplied assembled and ready to plug in on wheels

#### **OPTIONAL EQUIPMENT:**

- stainless steel built-in sink including drain set, siphon, folding tap, glass cutting board and water connection set
- induction hob
- > fridge with 4\* freezer compartment, with uniform kitchen front

#### WATER CONNECTION SET INCLUDES\*\*:

- > tap foldable pre-assembled
- > Gardena Water connection pre-assembled
- > 1/2" Uniflex water hose 5m with quick couplings
- > waste kit at the sink pre-assembled
- > flexible siphon/water drain enclosed

#### ELECTRICAL CONNECTION SET INCLUDES:

- splash-proof CEE plug, suitable CEE coupling 16A, 230V, 3-pole and Schuko plug 230V, with 5 m connection cable - pre-assembled
- > 3-way socket strip in the interior pre-assembled