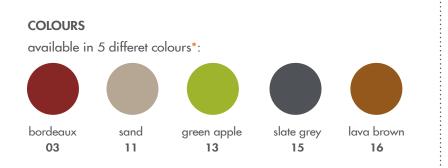

00 4 MODERN DESIGN FOR HIGH DEMANDS Wade

# MINI KITCHEN OUTDOOR

#### GENERAL

- > available in two sizes
- > high-quality stainless steel worktop Premium brushed and grounded
- metal base units in classic modern design, powder-coated, partly with shelf
- > filled double-walled premium fronts, coloured, powder-coated
- > modern matt stainless steel handles
- > electrical connection set with splash-proof CEE plug and 3-way socket strip
- > set for water connection (for kitchen with sink)
- water-repellent cover made of robust in a noble textile look (included with delivery)
- galvanised wheels, 4 pcs. (2 pcs with brake), interchangeable with height-adjustable feet (included in the delivery)
- > weatherproof and durable for outdoor use
- > supplied assembled and ready to plug in on wheels



#### **OPTIONAL EQUIPMENT:**

- stainless steel built-in sink including drain set, siphon, folding tap, glass cutting board and water connection set
- induction hob
- > fridge with 4\* freezer compartment, with uniform kitchen front

 $\ensuremath{^*}$  colour difference possible |  $\ensuremath{^{**}}$  only models with sink

technical changes and errors excepted. Delivery is made exclusively in accordance with our terms and conditions. Manufacturer of electrical appliances subject to change. Attention will be paid to branded appliances or standard.





BUILT-IN SINK WITH FOLDING TAP



CONNECTION



INDUCTION HOB

FRIDGE

#### WATER CONNECTION SET INCLUDES\*\*:

- > tap foldable pre-assembled
- > Gardena Water connection pre-assembled
- > 1/2" Uniflex water hose 5m with quick coupling