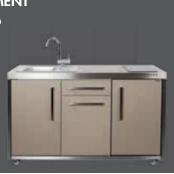

#### **OPTIONAL EQUIPMENT:**

- stainless steel built-in sink including drain set, siphon, folding tap, glass cutting board and water connection set
- induction hob
- > fridge with 4\* freezer compartment, with uniform kitchen front

#### > OPTIONAL EQUIPMENT

- sink including tap
- Induction hob
- fridge

shown here with sink on the left and induction hob on the right, colour sand