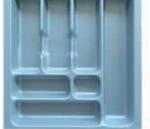

STRAINER INSERT FOR SINK

DRAWER ORGANIZER

CUTTING BOARD - WOOD

**CUTTING BOARD - GLASS** 