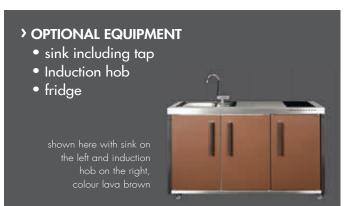

#### **OPTIONAL EQUIPMENT:**

- stainless steel built-in sink including drain set, siphon, folding tap, glass cutting board and water connection set
- induction hob
- > fridge with 4\* freezer compartment, with uniform kitchen front

# > OPTIONAL EQUIPMENT • sink including tap • Induction hob

• fridge

shown here with sink on the left and induction hob on the right, colour slate grey