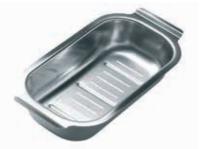

STRAINER INSERT FOR SINK

DRAWER ORGANIZER

CUTTING BOARD - WOOD

**CUTTING BOARD - GLASS** 