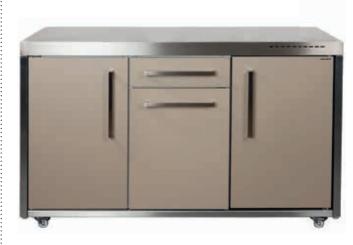

#### GENERAL

- > available in two sizes
- > high-quality stainless steel worktop Premium brushed and grounded
- metal base units in classic modern design, powder-coated, partly with shelf
- > filled double-walled premium fronts, coloured, powder-coated
- > modern matt stainless steel handles
- > electrical connection set with splash-proof CEE plug and 3-way socket strip
- > set for water connection (for kitchen with sink)
- water-repellent cover made of robust in a noble textile look (included with delivery)
- galvanised wheels, 4 pcs. (2 pcs with brake), interchangeable with height-adjustable feet (included in the delivery)
- > weatherproof and durable for outdoor use
- > supplied assembled and ready to plug in on wheels

#### MINI KITCHEN MO 120 A Dimensions 127 x 98 x 62 cm (WxHxD)

with adjustable feet (without wheels): 127x92-94x62cm WxHxD)

> With pull-out cupboard 20 cm and two hanging baskets

#### MINI KITCHEN MO 150 Dimensions 157 x 98 x 62 cm (WxHxD)

with adjustable feet (without wheels): 157x92-94x62cm WxHxD)

#### MINI KITCHEN MO 150 S Dimensions 157 x 98 x 62 cm (WxHxD)

with adjustable feet (without wheels): 157x92-94x62cm WxHxD)

> drawer with softclose and door in the middle cupboard