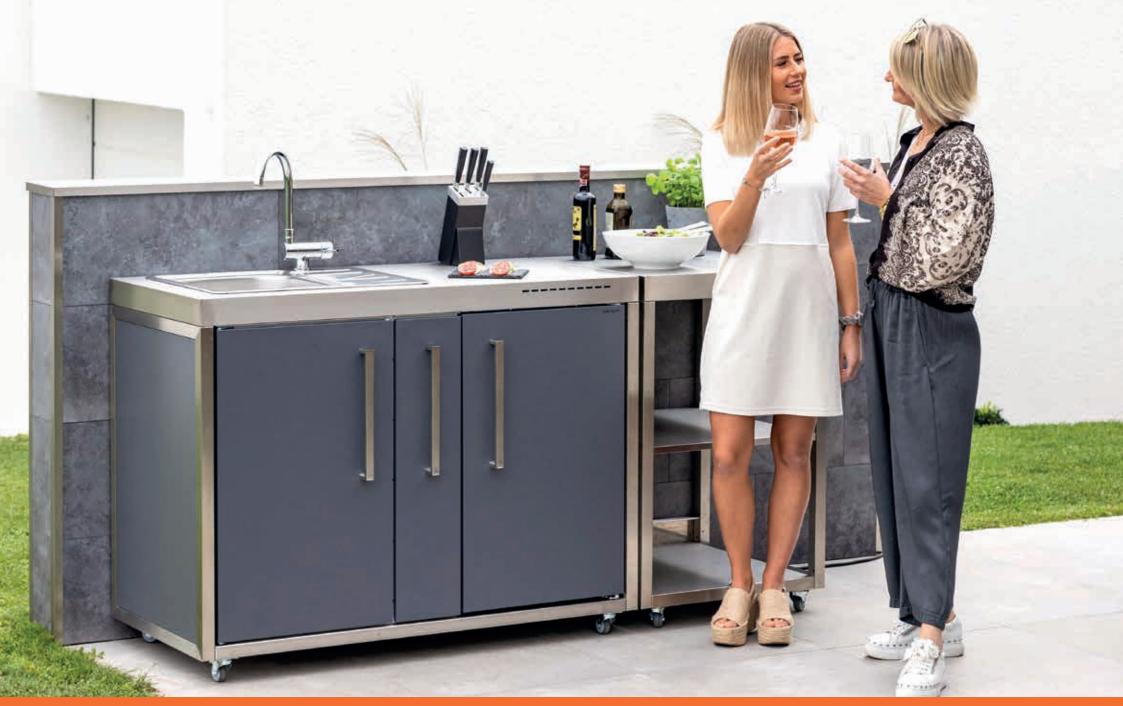

#### GENERAL

- > available in two sizes
- > high-quality stainless steel worktop Premium brushed and grounded
- metal base units in classic modern design, powder-coated, partly with shelf
- > filled double-walled premium fronts, coloured, powder-coated
- > modern matt stainless steel handles
- > electrical connection set with splash-proof CEE plug and 3-way socket strip
- > set for water connection (for kitchen with sink)
- water-repellent cover made of robust in a noble textile look (included with delivery)
- galvanised wheels, 4 pcs. (2 pcs with brake), interchangeable with height-adjustable feet (included in the delivery)
- > weatherproof and durable for outdoor use
- > supplied assembled and ready to plug in on wheels

#### **OPTIONAL EQUIPMENT:**

- stainless steel built-in sink including drain set, siphon, folding tap, glass cutting board and water connection set
- induction hob
- > fridge with 4\* freezer compartment, with uniform kitchen front

# > OPTIONAL EQUIPMENT • sink including tap • Induction hob

• fridge

shown here with sink on the left and induction hob on the right, colour slate grey