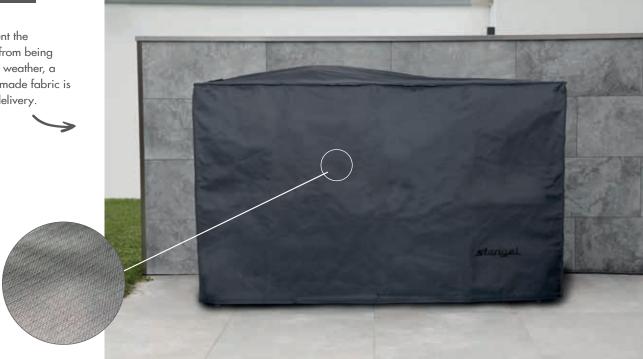

#### WATER-REPELLENT COVER

In order to prevent the outdoor kitchen from being damaged by the weather, a protective cover made fabric is included in the delivery.

( FRONT WHEELS WITH BRAKES

d