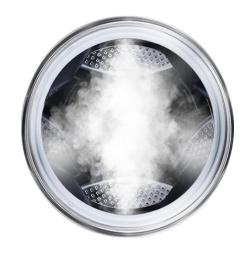

#### Steam-wash function

- Experiments have shown that 99.99% mites can be killed when the water temperature is 58° C or above with min. 20 minutes washing time.
- > Prior to the last washing program "Spin", a small amount of water is heated to 80° C to generate steams. The blue indicator light will be on for 3 minutes while bacteria and mites deep in the fiber will be killed to safeguard the health of your family.