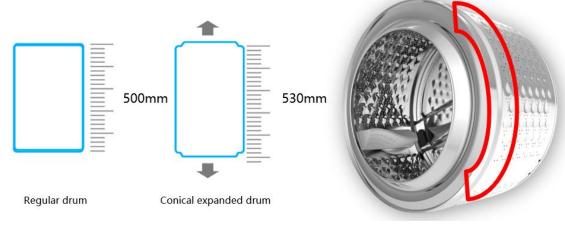

#### **Space Pro**

- Large washing capacity with ultra slim design.
- 10kg capacity with a size of the 8kg washing machine.
- 12kg capacity with a size of the 10kg washing machine.

The drum diameter reaches the world-class size of **530mm**.