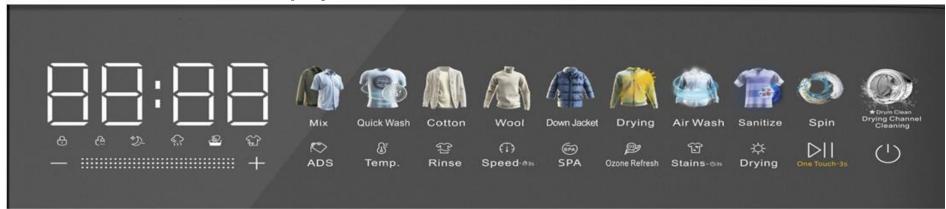

### First Color Panel Touch Display

#### Programs:

Mix, Cotton, Wool, Kids, Delicate, Ozone refresh (ozone in combination with blue light source), Air Wash, Drying, Down Jacket, Spin, Drum Clean.

Speed/Child Lock: 500-1400 rpm adjustable; Press and hold this key for 3s, you can enable the Child Lock function, to prevent misoperation.

Temp.: 30-95 °C water temperature adjustable;

One Touch / Start: Start the washing machine when pressing this key, or you can press and hold this key for 3s to enable the One Touch function.

SPA+: Including the washing programs of Quiet, Steam, Soft, Color, Light and Deep, to meet the user's need of multiple cleanings.

Stains/Delay End: Different levels of soiling to be cleaned all at once and heating made in multiple stages; Press and hold this key for 3s, you can delay the washing end time for as long as 24 hours.